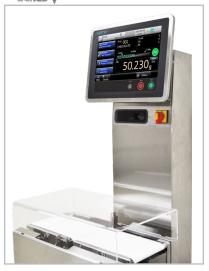

## **SSV CHECKWEIGHER W/LARGE HMI**

21 CFR Part 11 checkweigher with 15" touchscreen

Model: KWS6416BP16

- FDA 21 CFR Part 11 available
- Accuracy to ± 0.1g at 3σ (sigma)
- Electromagnetic force balance weigh cell
- Tool-free belt removal
- · Great solution for pharmaceutical or nutraceutical applications
- Packaged product applications