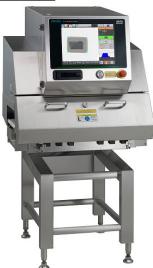

## **XR75 Seal Check**

High-sensitivity seal inspection ideal for patches, transdermal, and oral film products

Model: KXE7510DGEKE

- Complies with FDA 21 CFR Part 11
- Eliminates packages with product trapped in seal area
- Great for pharmaceutical & nutraceutical applications
- Also includes contaminant and product defect inspection (e.g. missing, broken, size)
- Split conveyor facilitates highest sensitivity
- Operator-friendly product setup
- Packaged product applications

## **SPECS**

| <b>Overall Length</b> | 800mm |
|-----------------------|-------|
| Max Product Height    | 50mm  |
| Max Product Width     | 205mm |