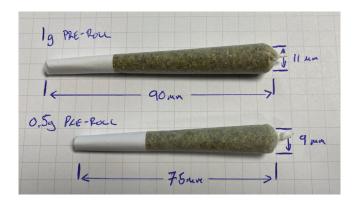

## PRE-ROLL CHECKWEIGHING

To Checkweigh 1g and 0.5g pre-roll to ensure Health Canada accuracy compliance. Maximum allowable weight deviation is +/- 10%.

#### **ACCURACY TESTING RESULTS:**

Belt Speed: 15 meters/minute

Pack rate: 42ppm

| 0.5g Pre-Roll Accuracy Test |              | Display Weight |  |
|-----------------------------|--------------|----------------|--|
| Prod.Name                   | PREROLL 0.5g | 0.743g 0.736g  |  |
| Meas. Acc.                  | 0.01534g     | 0.734g 0.744g  |  |
| Count                       | 20           | 0.744g 0.735g  |  |
| Master Weight               | 0.743g       | 0.743g 0.742g  |  |
| Average                     | 0.73975g     | 0.734g 0.739g  |  |
| Standard Deviation          | 0.00403g     | 0.741g 0.741g  |  |
| Range                       | 0.011g       | 0.745g 0.745g  |  |
| Max                         | 0.745g       | 0.736g 0.735g  |  |
| Min                         | 0.734g       | 0.734g 0.739g  |  |
|                             |              | 0.743g 0.742g  |  |

| 1.0g Pre-Roll Accuracy Test |            | Display Weight |        |
|-----------------------------|------------|----------------|--------|
| Prod.Name                   | PREROLL 1g | 1.272g         | 1.275g |
| Meas. Acc.                  | 0.01855g   | 1.279g         | 1.274g |
| Count                       | 20         | 1.280g         | 1.271g |
| Master Weight               | 1.272g     | 1.276g         | 1.284g |
| Average                     | 1.27645g   | 1.265g         | 1.283g |
| Standard Deviation          | 0.00470g   | 1.282g         | 1.278g |
| Range                       | 0.019g     | 1.276g         | 1.275g |
| Max                         | 1.284g     | 1.272g         | 1.274g |
| Min                         | 1.265g     | 1.281g         | 1.279g |
|                             |            |                |        |