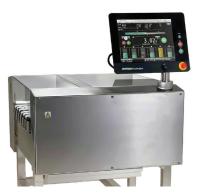

#### ANRITSU Single-Lane Checkweigher - KWS6003BP03

- High accuracy checkweigher with forced balance technology
- Weighing range 0.4-100g
- Weighing accuracy +/- 10-15mg
- Automatic reject device
- Data recording and reporting