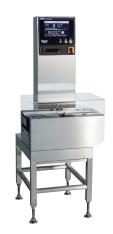

#### ANRITSU Multi-Lane Checkweigher – KWS6003FP06

- Available in 2-8 lanes to match pre-roll output
- High accuracy checkweigher with forced balance technology
- Weighing range 0.4-100g
- Weighing accuracy +/- 10-15mg
- Automatic individual reject device for each lane
- Data recording by lane