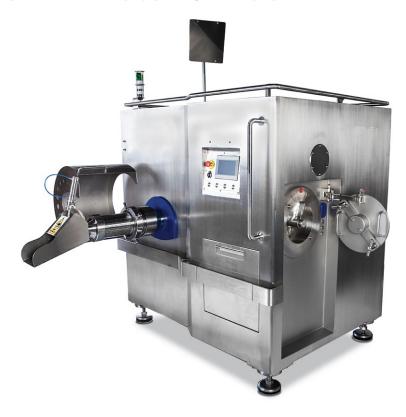

## The Eliminator Grinder™

Eliminator head.

# Remove foreign material from your product with our revolutionary cutting system.

The Eliminator Grinder™ handles fresh boneless and bone-in products equally effectively. One piece of equipment does it all!

When it comes to the challenges of meat grinding, the Eliminator Grinder™ from ProSpection Solutions is the ideal solution.

What's makes the Eliminator Grinder different? Our grinder removes a whole range of unwanted objects *during the grinding process*, including: