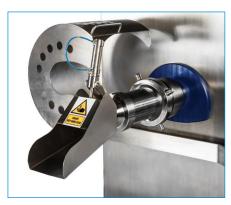

## The Eliminator Grinder™

Eliminator head.

When it comes to the challenges of meat grinding, the Eliminator Grinder™ from ProSpection Solutions is the ideal solution.

What's makes the Eliminator Grinder different? Our grinder removes a whole range of unwanted objects *during the grinding process*, including:

- Hard and soft plastic/polymer materials
- Metal objects
- Tendons and ligaments
- Blood clots and cartilage
- Bones and bone fragments

In a single process, you achieve the consistent high-quality that your customers demand and expect.