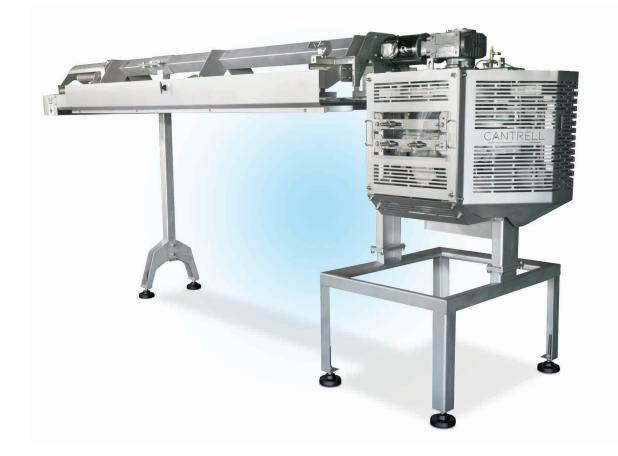

## Wing Segmenter

Model CWCS-8400

**The Cantrell Wing Segmenter** offers flexibility, accuracy and ease of use for your operation. The machine is capable of processing up to **180 wings per minute** on a processing line or as a standalone application. The Wing Segmenter properly orients the wing at any line speed for accuracy on each individual cut.

Our Wing Segmenter is designed to allow simple adjustments during operation, as well as easy access for blade replacement. The shackle transfer eliminates misfeeds, too.

The Model CWCS-8400 greatly reduces energy consumption and water usage, providing optimal operating efficiency. In addition, the open design of the machine makes cleaning and maintenance access easy.