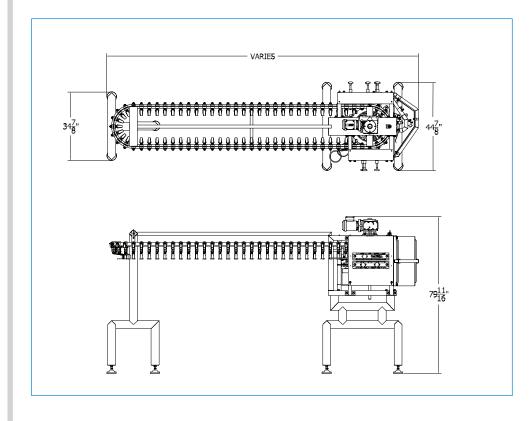

## Wing Segmenter Technical Specifications

| Position In Line | Stand-alone                                                                       |
|------------------|-----------------------------------------------------------------------------------|
| Connection       | <sup>1</sup> / <sub>4</sub> in. and <sup>3</sup> / <sub>8</sub> in. water hook-up |
| Power            | 1 HP                                                                              |
| Capacity         | Maximum of 180 Wings per minute                                                   |
| Width            | 44 <sup>7</sup> / <sub>8</sub> in.                                                |
| Length           | Varied                                                                            |
| Height           | 80 in.                                                                            |